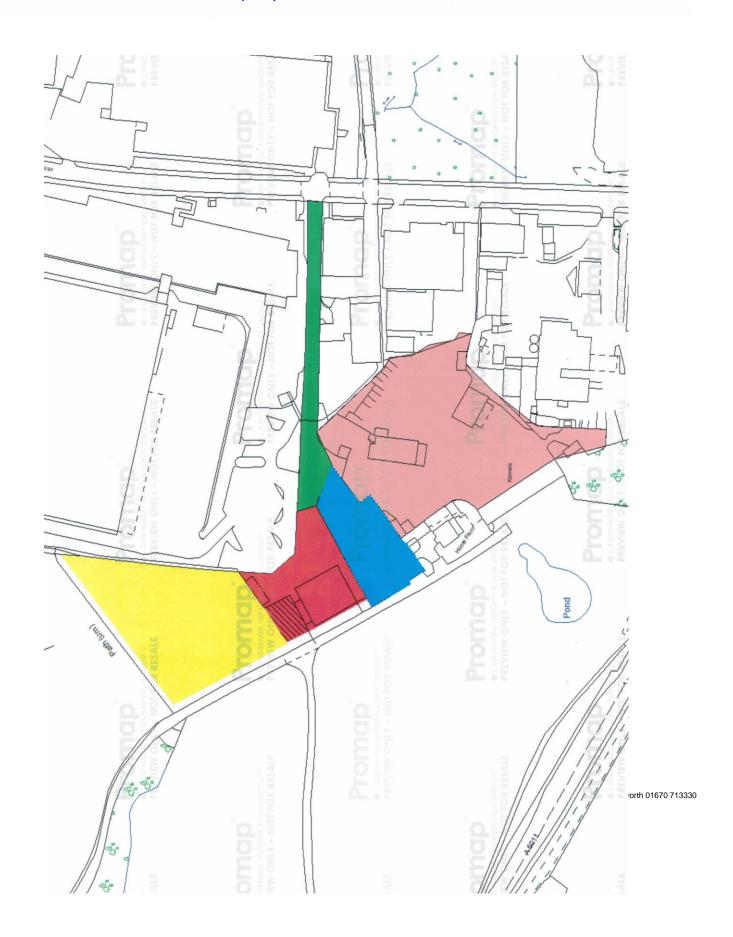

### **UNIT 2**

Shaded Pink on the plan extends to 0.68ha (1.68ac) with buildings on site providing approximately 500m<sup>2</sup> (5380ft<sup>2</sup>) of floor area. The current rent is £26,000 p.a.

### **UNIT 5**

Shaded Red on the plan extends to 0.19ha (0.48ac) with a modern steel framed building on site of approximately 467m² (5030ft²) This is currently vacant.

### **UNIT 6**

Shaded Blue on the plan extends to 0.16ha (0.40ac). There is an office/workshop building of approximately 84m<sup>2</sup> (900ft<sup>2</sup>) plus a two-storey brick building in need of renovations of approximately 74m<sup>2</sup> (800ft<sup>2</sup>). Part let at £4,000 p.a.

### **POTENTIAL DEVELOPMENT SITE**

Shaded Yellow on the plan extends to 0.42ha (1.04ac) approximately. Suitable for commercial use subject to obtaining appropriate approvals.